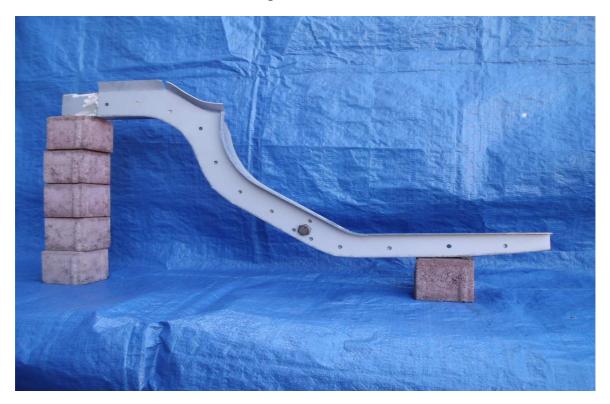

## Informations of my chassis legs for Manta-B / Ascona-B.

For replacement of the outer sheets oft he front chassis legs in the most rusty section i offer the following parts:

They are handmade from electrolytically zinc-plated steel-sheet.

The price for two sheets for one chassis leg is 100€.

A chassis leg consists in original of a 0,8mm outer sheet and a inner reinforcement.

This reinforcement is in the down-section 3mm and upward from the fixing point of the front-axle 0,8mm.

The inner reinforcement of my chassis legs is completely made from 3mm electrolytically zinc-plated steel-sheet.

The price for the completely welded reinforcement is 125€.

The upward shown outer sheets with reinforcement will cost 225€. Ready for replacement, outer sheets and reinforcement welded and grinded, the price is 350€.