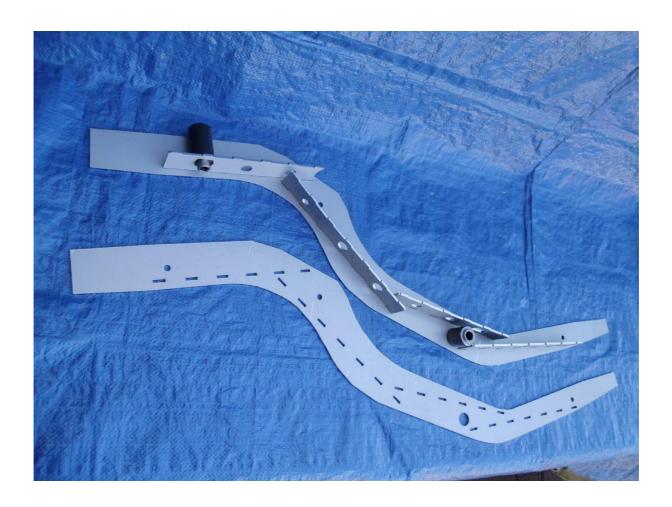

The price for two sheets for one chassis leg is 100€.

A chassis leg consists in original of a 0,8mm outer sheet and a inner reinforcement.

This reinforcement is in the down-section 3mm and upward from the fixing point of the front-axle 0,8mm.

The inner reinforcement of my chassis legs is completely made from 3mm electrolytically zinc-plated steel-sheet.

The price for the completely welded reinforcement is 125€.

The upward shown outer sheets with reinforcement will cost 225€. Ready for replacement, outer sheets and reinforcement welded and grinded, the price is 350€.