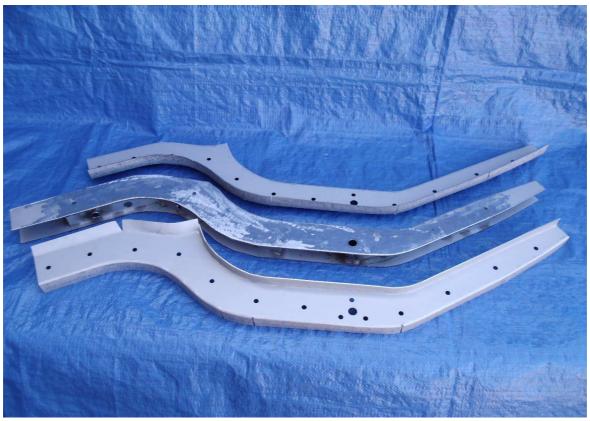

## Informations of my chassis legs for Manta-B / Ascona-B.

For replacement of the outer sheets oft he front chassis legs in the most rusty section i offer the following parts:

They are handmade from electrolytically zinc-plated steel-sheet.

The price for two sheets for one chassis leg is 100€.

A chassis leg consists in original of a 0,8mm outer sheet and a inner reinforcement.

This reinforcement is in the down-section 3mm and upward from the fixing point of the front-axle 0,8mm.

The inner reinforcement of my chassis legs is completely made from 3mm electrolytically zinc-plated steel-sheet.

The price for the completely welded reinforcement is 125€.

The upward shown outer sheets with reinforcement will cost 225€. Ready for replacement, outer sheets and reinforcement welded and grinded, the price is 350€.