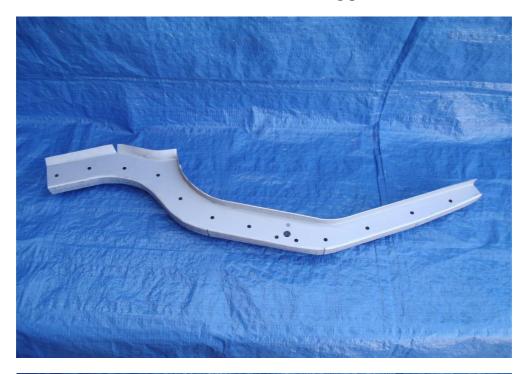

## Informations of my chassis legs for Manta-B / Ascona-B.

For replacement of the outer sheets oft he front chassis legs in the most rusty section i offer the following parts:

They are handmade from electrolytically zinc-plated steel-sheet.

The price for two sheets for one chassis leg is 100€.

A chassis leg consists in original of a 0,8mm outer sheet and a inner reinforcement.

This reinforcement is in the down-section 3mm and upward from the fixing point of the front-axle 0,8mm.

The inner reinforcement of my chassis legs is completely made from 3mm electrolytically zinc-plated steel-sheet.

The price for the completely welded reinforcement is 125€.

The upward shown outer sheets with reinforcement will cost 225€. Ready for replacement, outer sheets and reinforcement welded and grinded, the price is 350€.