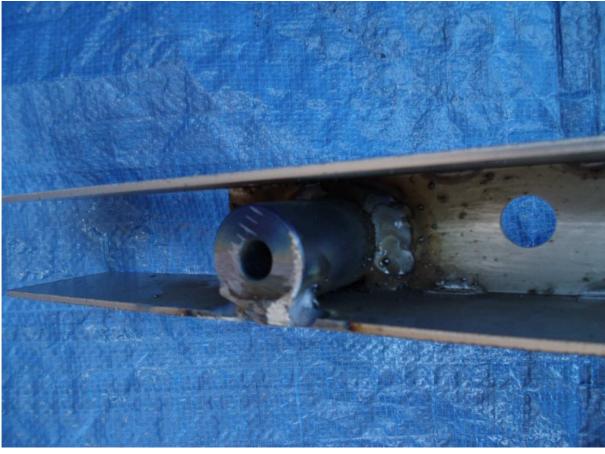

The price for two sheets for one chassis leg is 100€.

A chassis leg consists in original of a 0,8mm outer sheet and a inner reinforcement.

This reinforcement is in the down-section 3mm and upward from the fixing point of the front-axle 0,8mm.

The inner reinforcement of my chassis legs is completely made from 3mm electrolytically zinc-plated steel-sheet.

The price for the completely welded reinforcement is 125€.

The upward shown outer sheets with reinforcement will cost 225€. Ready for replacement, outer sheets and reinforcement welded and grinded, the price is 350€.