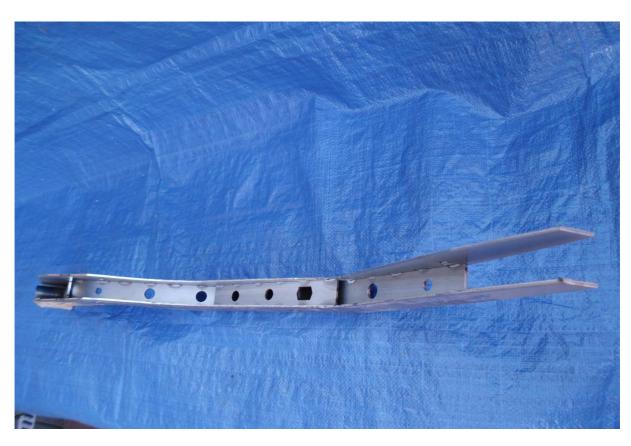

The inner reinforcement of my chassis legs is completely made from 3mm electrolytically zinc-plated steel-sheet.

The price for the completely welded reinforcement is 125€.

The upward shown outer sheets with reinforcement will cost 225€. Ready for replacement, outer sheets and reinforcement welded and grinded, the price is 350€.