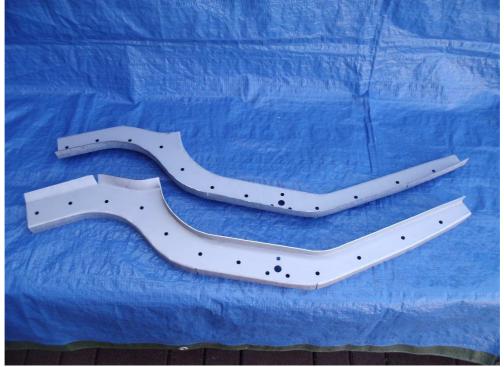

## Informations of my chassis legs for Manta-B / Ascona-B.

For replacement of the outer sheets oft he front chassis legs in the most rusty section i offer the following parts:

They are handmade from electrolytically zinc-plated steel-sheet.

The price for two sheets for one chassis leg is 100€.

A chassis leg consists in original of a 0,8mm outer sheet and a inner reinforcement.

This reinforcement is in the down-section 3mm and upward from the fixing point of the front-axle 0,8mm.

The inner reinforcement of my chassis legs is completely made from 3mm electrolytically zinc-plated steel-sheet.

The price for the completely welded reinforcement is 125€.

The upward shown outer sheets with reinforcement will cost 225€. Ready for replacement, outer sheets and reinforcement welded and grinded, the price is 350€.